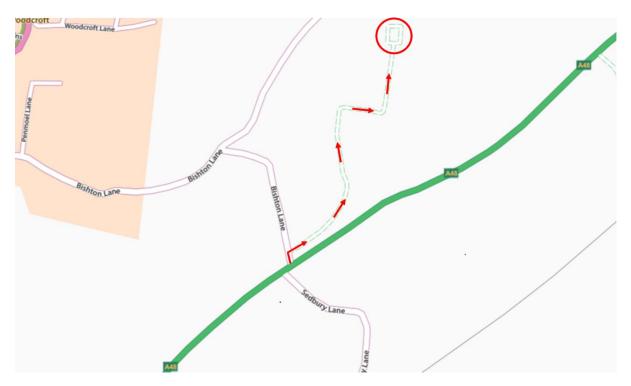

Directly after the layby, turn left into **Bishton Lane**, then immediately right into the private lane. Proceed up this private lane right to the very end, approx. 700m. Our offices are in the barn facing you, on the first floor.

## If using Sat Nav:

The postcode **NP16 7LG** will direct you correctly as far as turning off the A48 into Bishton Lane. Once in Bishton Lane, turn immediately right into the private lane. Proceed up this private lane right to the very end, approx. 700m. Our offices are in the barn facing you, on the first floor.